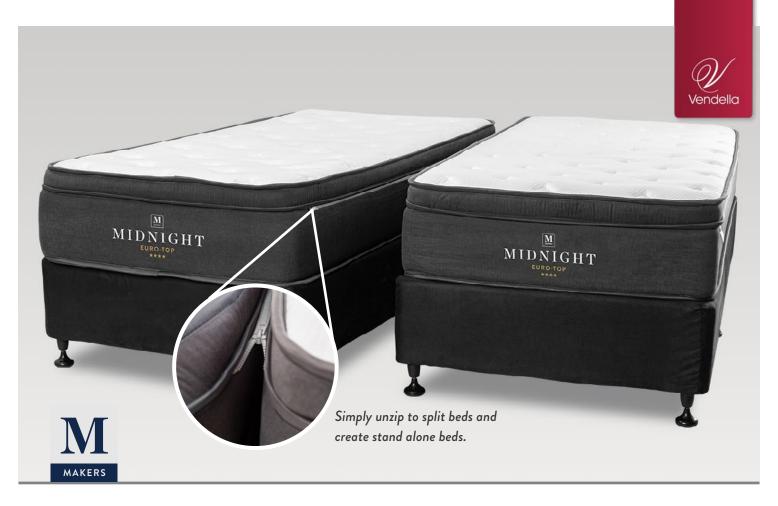

## Makers Midnight Split Beds

Looking to maximise room rates? Want more flexibility in room offerings and bed configurations?

Our new innovative Makers MII Commercial Bed Base can be purchased in King Split or Super King Split sizes. This offers flexibility and different configurations, whether it be stand alone beds or super sized luxury. With unique joining brackets to hold bases together, these bases are designed for the split and zip Midnight Euro-Top & Comfort Top mattresses.

#### But will my guest feel the zip?

Midnight Split Mattresses and DreamGreen split bedding have been designed with guest comfort and bed presentation in mind. The well designed zip sits discreetly within the concealed folds of the soft binding edges and can't be felt by sleeping beauties.