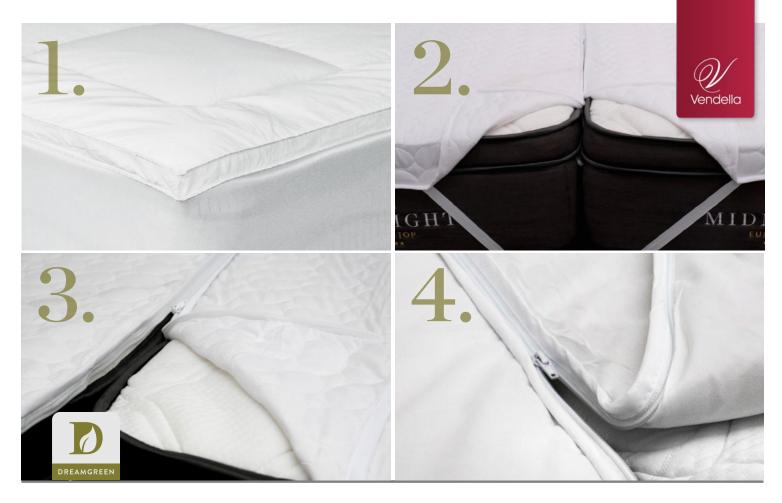

# DreamGreen Split Bedding

Our DreamGreen Split & Zip bedding is the perfect solution for quick room turn overs - saving you time and money!

Just as a super king configuration can be split into two long singles, so too can this innovative split and zip bedding range.

Unzip to create matching singles, reducing your inventory, saving storage space and ultimately housekeepers time.

## 1. DreamGreen 1000gsm Loft Comfort Topper

| CODE     | DESCRIPTION                     | W        | L   | Н |
|----------|---------------------------------|----------|-----|---|
| BD2909SZ | Split & Zip Topper - Super King | 2 x 91.5 | 203 | - |

## 2. DreamGreen Quilted Mattress Protector

| CODE     | DESCRIPTION                        | W        | L   | Н |
|----------|------------------------------------|----------|-----|---|
| BD2368SZ | Split & Zip Protector - King       | 2 x 83.5 | 203 | - |
| BD2369SZ | Split & Zip Protector - Super King | 2 x 91.5 | 203 | - |

## 3. **DreamGreen** Duo Plus Mattress Protector - Waterproof

| CODE     | DESCRIPTION                                                 | W        | L   | Н |
|----------|-------------------------------------------------------------|----------|-----|---|
| BD2349SZ | Split & Zip Protector - Super King<br>- Duo Plus Waterproof | 2 x 91.5 | 203 | - |

## 4. **DreamGreen** 340gsm Duvet Inner

| CODE     | DESCRIPTION                          | W       | L   | Н |
|----------|--------------------------------------|---------|-----|---|
| BD2269SZ | Split & Zip Duvet Inner - Super King | 2 x 130 | 210 | - |