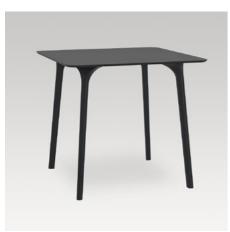

### Kitchen & Laundry.

Living.

Maya Compact Table 80 x 80cm - Black

Maya Chair 8 colours available

Makers Cooper Chair 3 colours available

Stainless Steel Saucepan Sets

Kitchenware

Dish Cloths & Tea Towels