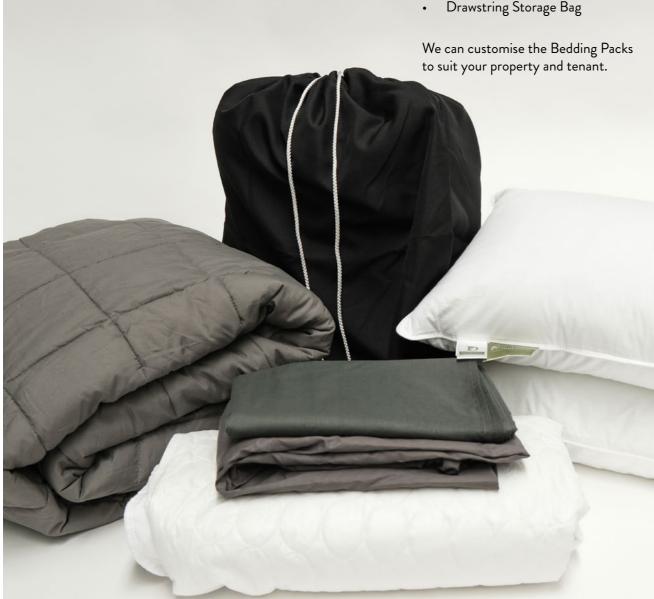

### **Bedding Packs.**

### PACK COMPRISES OF:

- Waterproof Mattress Protector
- 'Snug' Box End Quilt •
- Coloured Sheet Set
- 'Dream 900' Pillows
- Drawstring Storage Bag

Makers Midnight Bed Base

Makers Steel Bed Frame

Basix Beside Table - Black