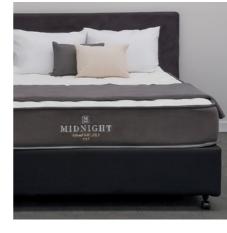

### PACK COMPRISES OF:

- Waterproof Mattress Protector
- 'Snug' Box End Quilt •
- Coloured Sheet Set
- 'Dream 900' Pillows
- Drawstring Storage Bag

Makers Midnight Bed Base

Makers Steel Bed Frame

Basix Beside Table - Black

Basix Tallboy - Medium Oak

Weavers Jax Duvet Cover Set Single/King Single option

Weavers Peak Duvet Cover Set Single/King Single option

Save time and hassle with our Bedding Packs!

Makers Midnight Comfort-Top Mattress

Save your mattress with our Waterproof Bed Bug Encasements

Dreamticket Coral Fleece Blanket Multiple Colours