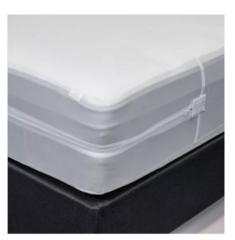

### PACK COMPRISES OF:

- Waterproof Mattress Protector
- 'Snug' Box End Quilt •
- Coloured Sheet Set
- 'Dream 900' Pillows
- Drawstring Storage Bag

Makers Midnight Bed Base

Makers Steel Bed Frame

Basix Beside Table - Black

Save your mattress with our Waterproof Bed Bug Encasements

Dreamticket Coral Fleece Blanket Multiple Colours