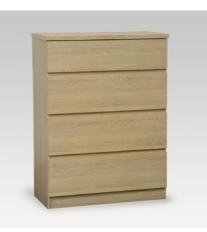

Basix Tallboy - Medium Oak

Weavers Jax Duvet Cover Set Single/King Single option

Weavers Peak Duvet Cover Set Single/King Single option

Save time and hassle with our Bedding Packs!

Makers Midnight Comfort-Top Mattress