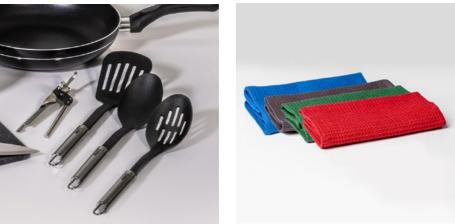

### Kitchen & Laundry.

Living.

Maya Compact Table 80 x 80cm - Black

Maya Chair 8 colours available

Makers Cooper Chair 3 colours available

Stainless Steel Saucepan Sets

Kitchenware

Dish Cloths & Tea Towels