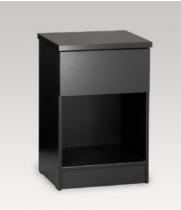

### PACK COMPRISES OF:

- Waterproof Mattress Protector
- 'Snug' Box End Quilt •
- Coloured Sheet Set
- 'Dream 900' Pillows
- Drawstring Storage Bag

Makers Midnight Bed Base

Makers Steel Bed Frame

Basix Beside Table - Black

Basix Tallboy - Medium Oak

Weavers Jax Duvet Cover Set Single/King Single option

Weavers Peak Duvet Cover Set Single/King Single option

Save time and hassle with our Bedding Packs!

Makers Midnight Comfort-Top Mattress