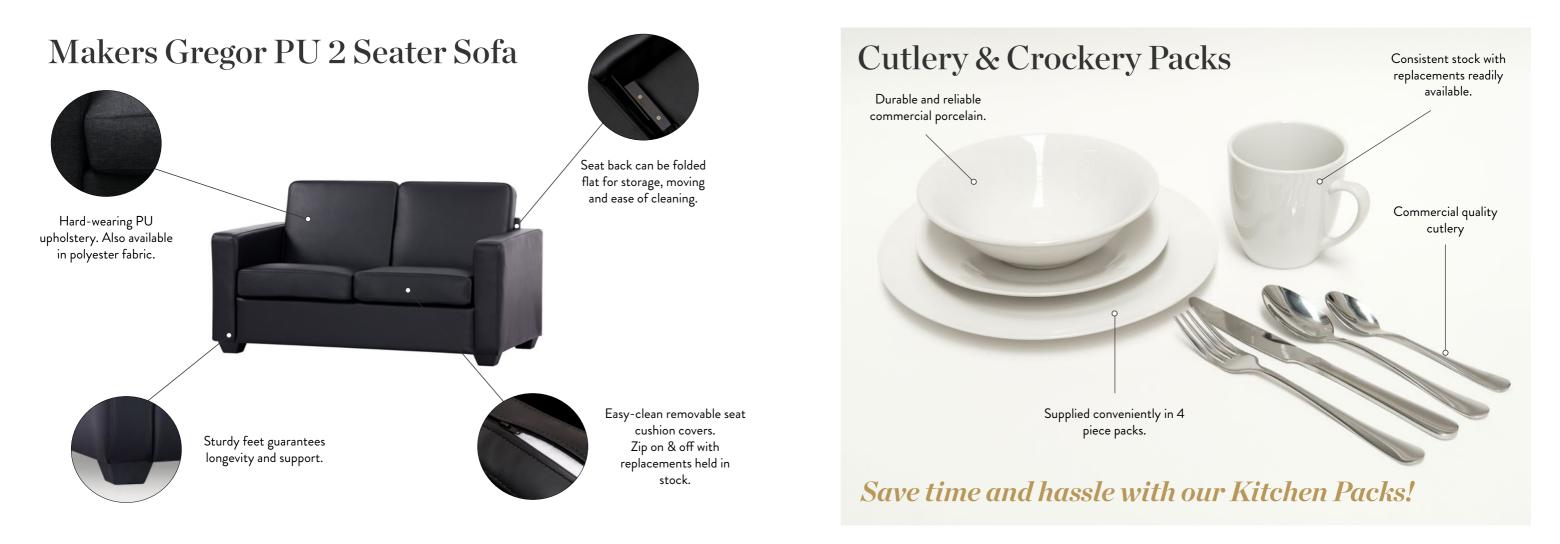

### Kitchen & Laundry.

Living.

Maya Compact Table 80 x 80cm - Black

Maya Chair 8 colours available

Makers Cooper Chair 3 colours available

Stainless Steel Saucepan Sets

Kitchenware

Dish Cloths & Tea Towels