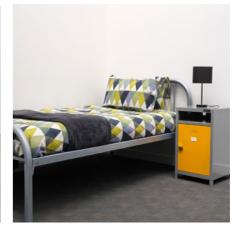

### PACK COMPRISES OF:

- Waterproof Mattress Protector
- 'Snug' Box End Quilt •
- Coloured Sheet Set
- 'Dream 900' Pillows
- Drawstring Storage Bag

Makers Midnight Bed Base

Makers Steel Bed Frame

Basix Beside Table - Black

Basix Tallboy - Medium Oak

Weavers Jax Duvet Cover Set Single/King Single option

Weavers Peak Duvet Cover Set Single/King Single option

Save time and hassle with our Bedding Packs!

Makers Midnight Comfort-Top Mattress