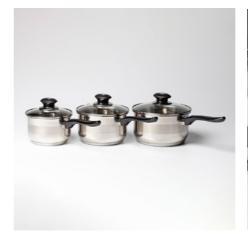

### Kitchen & Laundry.

Living.

Maya Compact Table 80 x 80cm - Black

Maya Chair 8 colours available

Makers Cooper Chair 3 colours available

Stainless Steel Saucepan Sets

Kitchenware

Dish Cloths & Tea Towels