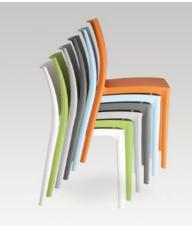

### Kitchen & Laundry.

Living.

Maya Compact Table 80 x 80cm - Black

Maya Chair 8 colours available

Makers Cooper Chair 3 colours available

Stainless Steel Saucepan Sets

Kitchenware

Dish Cloths & Tea Towels